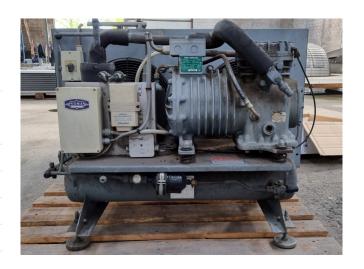

### Used Copeland DLFP-20X-EWL Condensing unit

Used DWM Copeland condensing unit. Complete with a DWM Copeland DLFP-20X-EWL compressor, liquid receiver 14 liter and liquid line filter drier.

\*Why choose for HOSBV? Were not only the largest used refrigeration specialist in Europe, but also, we deliver all equipment including an extensive test, warranty and industrial cleaning. \*If requested we are happy to arrange your shipment