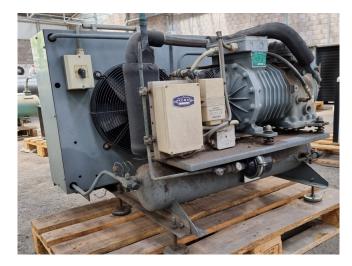

### Used Copeland DLFP-20X-EWL Condensing unit

Used DWM Copeland condensing unit. Complete with a DWM Copeland DLFP-20X-EWL compressor, liquid receiver 14 liter and liquid line filter drier.

\*Why choose for HOSBV? Were not only the largest used refrigeration specialist in Europe, but also, we deliver all equipment including an extensive test, warranty and industrial cleaning. \*If requested we are happy to arrange your shipment