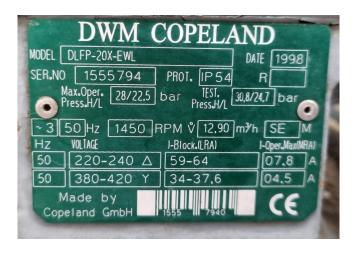

#### **Specifications**

| Brand                    | Copeland        |
|--------------------------|-----------------|
| Туре                     | DLFP-20X-EWL    |
|                          | Condensing unit |
| Refrigerant              | Freon           |
| kW at -20ºC/+40ºC        | 4,0             |
| kW at -30°C/+40°C        | 2,3             |
| kW at -40°C/+40°C        | 1,0             |
| Unloaded Start           | /               |
| Liquid receiver          | /               |
| Liquid receiver ltr.     | 14              |
| Liquid line filter drier | /               |
| m3 / h                   | 12,9            |
| Condensing Unit          | /               |
| Sizes                    | 1110x840x700 mm |
|                          | (LxWxH)         |
| Stock                    | 1               |

### Used Copeland DLFP-20X-EWL Condensing unit

Used DWM Copeland condensing unit. Complete with a DWM Copeland DLFP-20X-EWL compressor, liquid receiver 14 liter and liquid line filter drier.

\*Why choose for HOSBV? Were not only the largest used refrigeration specialist in Europe, but also, we deliver all equipment including an extensive test, warranty and industrial cleaning. \*If requested we are happy to arrange your shipment