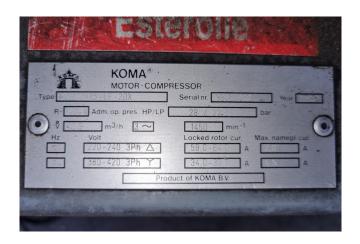

#### **Specifications**

| Brand                    | Copeland        |
|--------------------------|-----------------|
| Туре                     | DLFP-20X-EWL    |
|                          | Condensing unit |
| Refrigerant              | Freon           |
| kW at -20ºC/+40ºC        | 4,0             |
| kW at -30°C/+40°C        | 2,3             |
| kW at -40°C/+40°C        | 1,0             |
| Unloaded Start           | /               |
| Liquid receiver          | /               |
| Liquid receiver ltr.     | 14              |
| Liquid line filter drier | /               |
| m3 / h                   | 12,9            |
| Condensing Unit          | /               |
| Sizes                    | 1110x840x700 mm |
|                          | (LxWxH)         |
| Stock                    | 1               |

### Used Copeland DLFP-20X-EWL Condensing unit

Used DWM Copeland condensing unit. Complete with a DWM Copeland DLFP-20X-EWL compressor, liquid receiver 14 liter and liquid line filter drier.

\*Why choose for HOSBV? Were not only the largest used refrigeration specialist in Europe, but also, we deliver all equipment including an extensive test, warranty and industrial cleaning. \*If requested we are happy to arrange your shipment