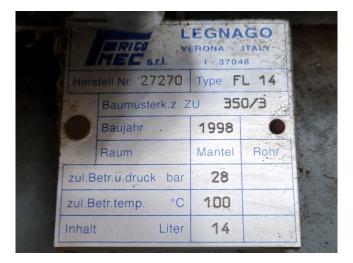

#### **Specifications**

| Brand                    | Copeland        |
|--------------------------|-----------------|
| Туре                     | DLFP-20X-EWL    |
|                          | Condensing unit |
| Refrigerant              | Freon           |
| kW at -20ºC/+40ºC        | 4,0             |
| kW at -30°C/+40°C        | 2,3             |
| kW at -40°C/+40°C        | 1,0             |
| Unloaded Start           | /               |
| Liquid receiver          | /               |
| Liquid receiver ltr.     | 14              |
| Liquid line filter drier | /               |
| m3 / h                   | 12,9            |
| Condensing Unit          | /               |
| Sizes                    | 1110x840x700 mm |
|                          | (LxWxH)         |
| Stock                    | 1               |

### Used Copeland DLFP-20X-EWL Condensing unit

Used DWM Copeland condensing unit. Complete with a DWM Copeland DLFP-20X-EWL compressor, liquid receiver 14 liter and liquid line filter drier.

\*Why choose for HOSBV? Were not only the largest used refrigeration specialist in Europe, but also, we deliver all equipment including an extensive test, warranty and industrial cleaning. \*If requested we are happy to arrange your shipment