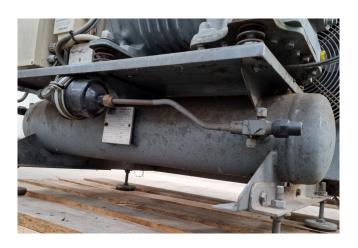

#### **Specifications**

| Brand                    | Copeland        |
|--------------------------|-----------------|
| Туре                     | DLFP-20X-EWL    |
|                          | Condensing unit |
| Refrigerant              | Freon           |
| kW at -20ºC/+40ºC        | 4,0             |
| kW at -30°C/+40°C        | 2,3             |
| kW at -40°C/+40°C        | 1,0             |
| Unloaded Start           | /               |
| Liquid receiver          | /               |
| Liquid receiver ltr.     | 14              |
| Liquid line filter drier | /               |
| m3 / h                   | 12,9            |
| Condensing Unit          | /               |
| Sizes                    | 1110x840x700 mm |
|                          | (LxWxH)         |
| Stock                    | 1               |

### Used Copeland DLFP-20X-EWL Condensing unit

Used DWM Copeland condensing unit. Complete with a DWM Copeland DLFP-20X-EWL compressor, liquid receiver 14 liter and liquid line filter drier.

\*Why choose for HOSBV? Were not only the largest used refrigeration specialist in Europe, but also, we deliver all equipment including an extensive test, warranty and industrial cleaning. \*If requested we are happy to arrange your shipment