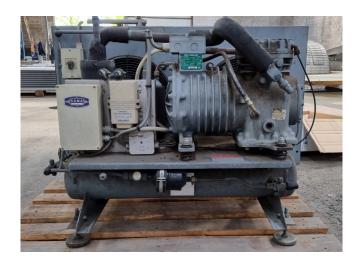

### Used Copeland DLFP-20X-EWL Condensing unit

Used DWM Copeland condensing unit. Complete with a DWM Copeland DLFP-20X-EWL compressor, liquid receiver 14 liter and liquid line filter drier.

\*Why choose for HOSBV? Were not only the largest used refrigeration specialist in Europe, but also, we deliver all equipment including an extensive test, warranty and industrial cleaning. \*If requested we are happy to arrange your shipment