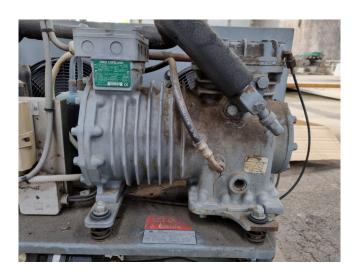

### Used Copeland DLFP-20X-EWL Condensing unit

Used DWM Copeland condensing unit. Complete with a DWM Copeland DLFP-20X-EWL compressor, liquid receiver 14 liter and liquid line filter drier.

\*Why choose for HOSBV? Were not only the largest used refrigeration specialist in Europe, but also, we deliver all equipment including an extensive test, warranty and industrial cleaning. \*If requested we are happy to arrange your shipment